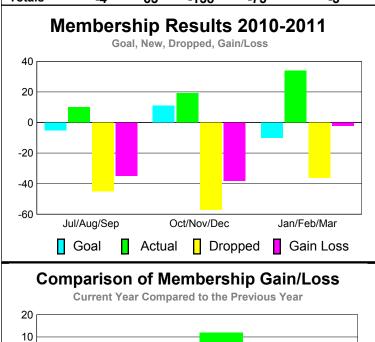

### MEMBERSHIP **Membership** Results <u>Membership</u> 2010-2011 2009-2010 Actual Gain/ Net **Actual** Gain/ Memb New Dropped Loss of Loss of Month **Memb** Goal Memb Memb Memb Jul/Aug/Sep -5 -45 -35 -15 10 Oct/Nov/Dec 11 19 -57 -38 12 Jan/Feb/Mar -10 34 -36 -2 -2 Totals 63 -138 -75 -5