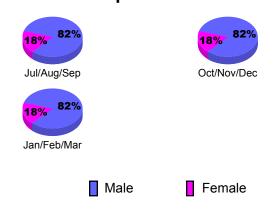

|
| Jan/Feb/Mar | 0                                | 0                             | 0                                 | 0                                | 0                                |
| Totals      | 1                                | 0                             | -2                                | -2                               | 0                                |





## YTD Status Quo Clubs 2010-2011



### MEMBERSHIP **Membership** Results <u>Membership</u> 2010-2011 2009-2010 Actual Gain/ Net **Actual** Gain/ Memb New Dropped Loss of Loss of Month **Memb** Goal Memb Memb Memb Jul/Aug/Sep -5 -45 -35 -15 10 Oct/Nov/Dec 11 19 -57 -38 12 Jan/Feb/Mar -10 34 -36 -2 -2 Totals 63 -138 -75 -5



# **Gender Comparison 2010-2011**

Oct/Nov/Dec

Jan/Feb/Mar

Previous Year