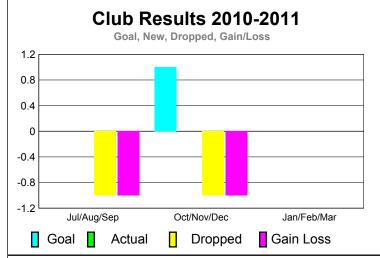

## 2010-2011 GMT Reports for District (or Undistricted) District 9 NW

0

-10

-20

-30 -40

Jul/Aug/Sep

Current Year

|             | <u>Club</u> Results<br>2010-2011 |                               |                                   |                                  | <u>Clubs</u><br>2009-2010        |
|-------------|----------------------------------|-------------------------------|-----------------------------------|----------------------------------|----------------------------------|
| Month       | New<br>Club<br>Goal              | Actual<br>New<br><u>Clubs</u> | Actual<br>Dropped<br><u>Clubs</u> | Gain/<br>Loss of<br><u>Clubs</u> | Gain/<br>Loss of<br><u>Clubs</u> |
| Jul/Aug/Sep | 0                                | 0                             | -1                                | -1                               | 0                                |
| Oct/Nov/Dec | 1                                | 0                             | -1                                | -1                               | 0                                |
| Jan/Feb/Mar | 0                                | 0                             | 0                                 | 0                                | 0                                |
| Totals      | 1                                | 0                             | -2                                | -2                               | 0                                |